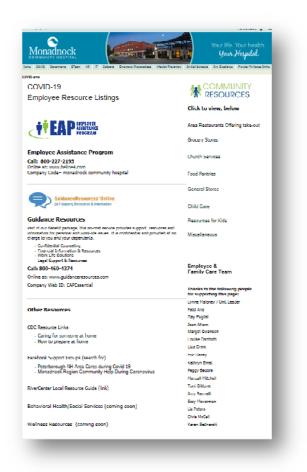

## Employee Resources / HUB

 Later today, a resource page will go-live on our HUB with links to resources for employees. (Area restaurants offering take-out, EAP, child-care, etc).